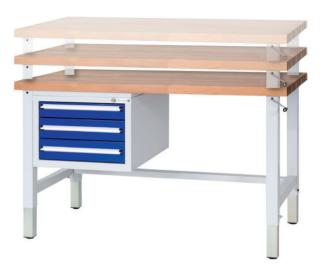

## Our range of factory and warehouse equipment

In addition to high-quality workbenches and cabinets, the HK brand portfolio also includes work tables, products for storing tools, such as tool rack systems, and much, much more besides. HK stands for maximum functionality, flexibility, ergonomics and durability and also impresses with its contemporary design.

The optimal compatibility of the products with one another coupled with custom production based on your requirements enable you to design your workshop exactly as you wish.

- High-quality products
- Comprehensive assembly and services
- Individual planning according to requirements
- Customer-specific solutions