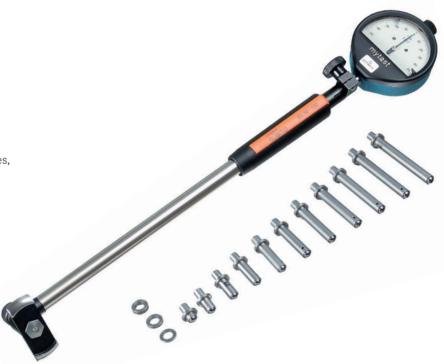

## **SUBITO**

## Our range of internal precision measuring instruments

Through automatic centring of the fixed and moving measuring pins, the SUBITO internal precision measuring instruments guarantee simple and precise measurement of blind holes, centring shoulders, bearing bores, internal grooves and recesses.

- · Optimum stability
- · Maximum measuring accuracy
- Easy to use

HAHN+KOLB

The HAHN+KOLB Academy offers a range of interesting seminars about machining, hardness testing and measuring technology. It is in these important fields in particular that our customers appreciate HAHN+KOLB's level of expertise and experience. We would like to pass this expertise on to you.