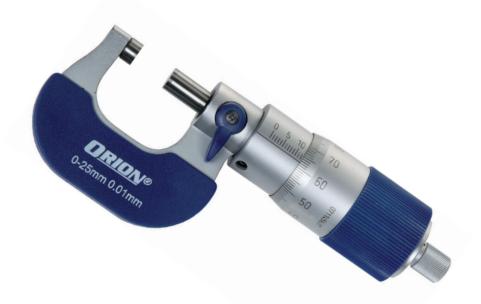

## Our comprehensive range

In the ORION brand product range you will find machining tools, clamping devices, measuring and testing equipment, hand tools and much, much more. Each one of the over 10,000 ORION products impresses with its functionality, safety and excellent price/performance ratio.

Specially selected materials and high-quality workmanship ensure optimum handling.

- Excellent price/performance ratio
- Comprehensive product range
- Better value than manufacturer's brands
- · High level of availability
- Fast delivery times