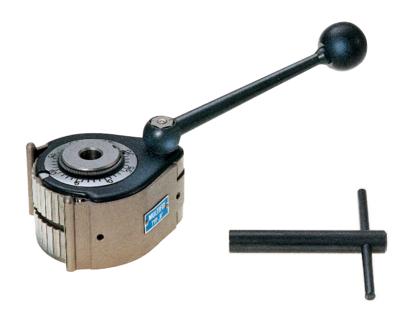

## **MULTIFIX**

## Our range of quick-change tool posts

The product range of our MULTIFIX brand includes quick-change tool posts for manual tool changing on conventional lathes and CNC lathes. The intelligent toothed connection of basic bodies and change holders enables 40 different holder positions. MULTIFIX has been offering high-quality products for efficient tool changing since 1953.

- Over 60 years of experience
- Products made from high-quality steel
- Repeatable change accuracy
- Easy to use