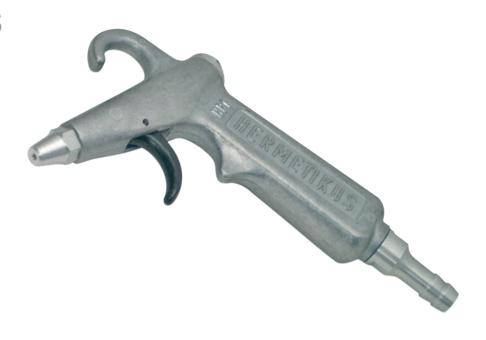

## **HERMETIKUS**

## Our range of compressed air elements

The compressed air elements of the HERMETIKUS brand have been developed for equipping compressor systems and for connecting pipelines and compressed air tools. The HERMETIKUS blow guns are fitted with noise protection nozzles, which significantly reduce the noise level to well below the maximum permissible levels. You will be convinced by the quality of our own brands.

- · High-quality parts
- Effective noise protection
- Comprehensive product range